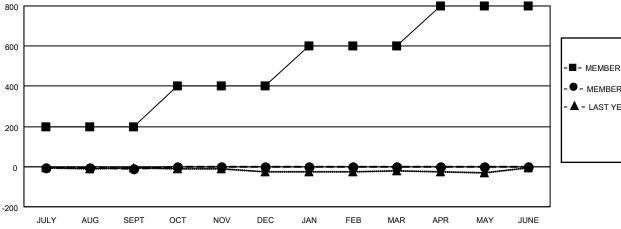

#### GOALS AND ACTUAL MEMBERS CUMULATIVE

| _ | MEMBED | CDOWTH | NET COM |  |
|---|--------|--------|---------|--|

● - MEMBER GROWTH ACTUAL

- LAST YEAR MEMBERSHIP ACTUAL

Results as of: 9/30/2020

| DROPPED CLUBS: 0 |    |
|------------------|----|
| DROPPED MEMBERS  |    |
| DECEASED         | 8  |
| CLUB CANCELLED   | 0  |
| OTHER            | 14 |
| TOTAL            | 22 |

## District 22 B

| Clubs                 |               |           |               | Members               |                       |                         |                                                    |
|-----------------------|---------------|-----------|---------------|-----------------------|-----------------------|-------------------------|----------------------------------------------------|
| RESULTS FOR 2020-2021 |               |           |               | RESULTS FOR 2020-2021 |                       |                         |                                                    |
| QUARTER               | NEW CLUB GOAL | NEW CLUBS | DROPPED CLUBS | QUARTER MEMB          | ER GROWTH NET<br>GOAL | MEMBER GROWTH<br>ACTUAL | DROPPED<br>MEMBERS ACTUAL<br>(including transfers) |
| JULY/AUG/SEPT         | 1             | 0         | 0             | JULY/AUG/SEPT         | 200                   | 10                      | 22                                                 |
| OCT/NOV/DEC           | 1             | 0         | 0             | OCT/NOV/DEC           | 200                   | 0                       | 0                                                  |
| JAN/FEB/MAR           | 1             | 0         | 0             | JAN/FEB/MAR           | 200                   | 0                       | 0                                                  |
| APR/MAY/JUNE          | 1             | 0         | 0             | APR/MAY/JUNE          | 200                   | 0                       | 0                                                  |